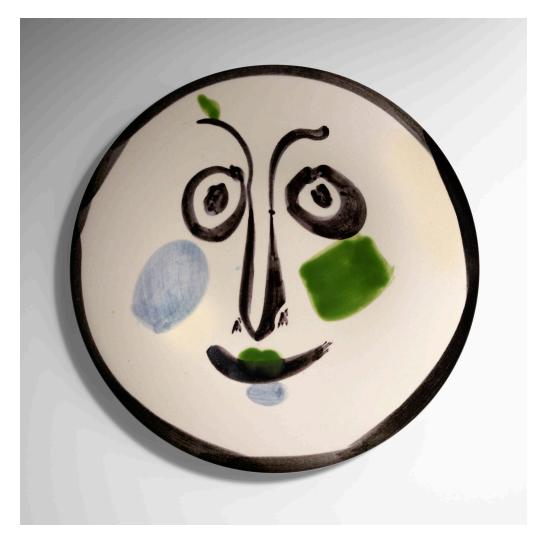

## PABLO PICASSO

Visage No. 197

white earthenware clay, engobe and enamel decoration under glaze 1 h  $\times$  10 dia in (3  $\times$  25 cm)

Glazed studio mark and number to verso 'No 197 Edition Picasso 300/500 Madoura'. This work is number 300 from the edition of 500 produced by Madoura Pottery, Vallauris.

Provenance: Sotheby's, London, Impressionist and Modern Art, 19 March 1997, Lot 89 | Private

Collection

Estimate: \$7,000-9,000

Literature: Ramié 494

Result: \$8,820