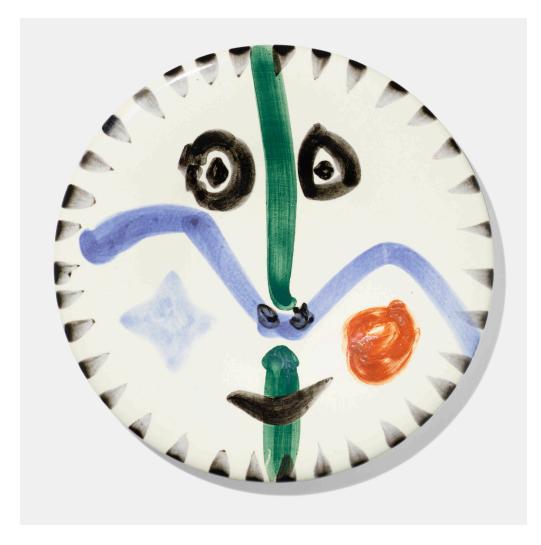

## PABLO PICASSO

Visage No. 111

white earthenware clay, engobe and enamel decoration under glaze 1 h  $\times$  10 dia in (3  $\times$  25 cm)

Glazed signature, number and inscription to verso 'N°111 Edition Picasso 386/500 Madoura'. Impressed to verso 'F'. This work is number 386 from the edition of 500 produced by Madoura Pottery, Vallauris.

Provenance: Private Collection, Portland

Literature: Ramié 476

Estimate: \$8,000-12,000

**Result:** \$7,560