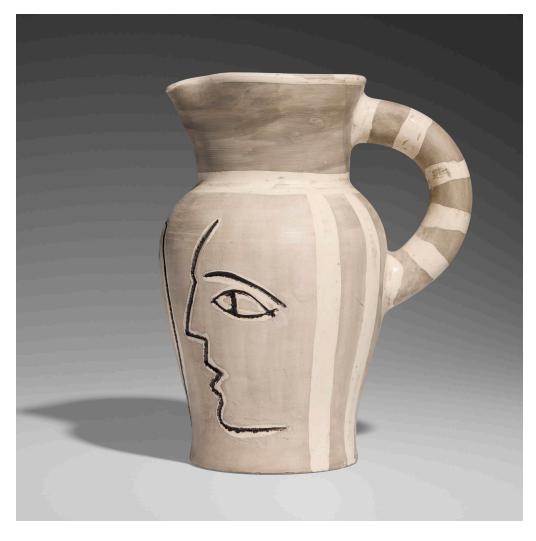

## PABLO PICASSO

Pichet gravé gris

white earthenware clay, engobe decoration, knife-engraved under partial brushed glaze  $11\%~h\times9~w\times6\%~d$  in (29  $\times$  23  $\times$  17 cm)

Impressed studio mark to underside 'Madoura Plein Feu Edition Picasso'. This work is from the edition of 500 produced by Madoura Pottery, Vallauris.

Provenance: Acquired directly from Madoura Pottery, Vallauris | Thence by descent

Literature: Ramié 246

Estimate: \$8,000-10,000

Result: \$15,120