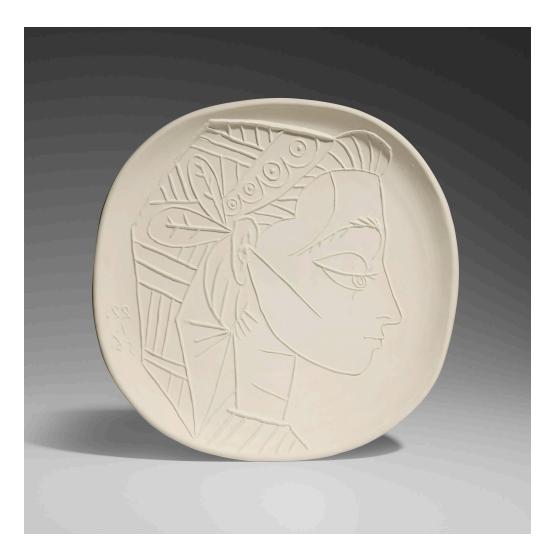

### PABLO PICASSO Profil de Jacqueline

white earthenware 1% h × 16% w × 16% d in (3 × 42 × 42 cm)

Impressed studio mark to verso 'Madoura Plein Feu' and 'Empreinte Originale de Picasso' with incised number 'R=A100'. Molded date to front '22.1.56'. This work is from the edition of 100 produced by Madoura Pottery, Vallauris.

Provenance: Acquired directly from Madoura Pottery, Vallauris | Thence by descent

Literature: Ramié 309

Estimate: \$8,000-10,000 Result: \$18,900