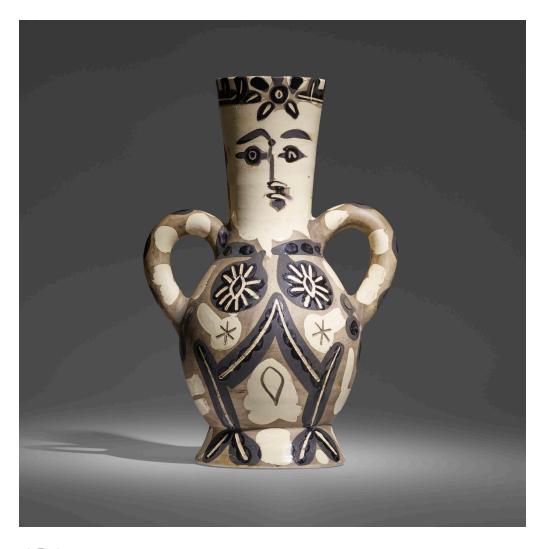

## PABLO PICASSO

Vase deux anses hautes

glazed earthenware with engobe decoration, knife engraving and partial glazing 14% h × 10 w × 6% d in (37 × 25 × 17 cm)

Glazed studio mark to underside 'Edition Picasso'. Impressed studio marks to underside 'Madoura' and 'Edition Picasso'. This work is from the edition of 400.

Provenance: Collection of Walter Arlen | Thence by descent | Private Collection

Literature: Ramié 141

Estimate: \$30,000-50,000

Result: \$35,280