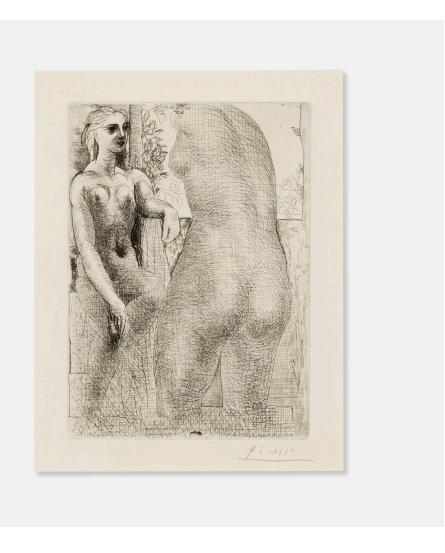

### PABLO PICASSO

Marie-Thérèse regardant son corps sculpté (from La Suite Vollard)

etching on Montval laid with Picasso watermark image: 10% h × 7% w in ( $27 \times 19$  cm) sheet: 17% h × 13% w in ( $44 \times 34$  cm)

Signed to lower right 'Picasso'. This work is from the fourth (and final) state before steelfacing. The edition was 260 printed by Lacourière, Paris and published by A. Vollard, Paris.

Provenance: Private Collection, Paris | Private Collection

Literature: Bloch 186 | Baer 345 IV.B.c

Estimate: \$12,000-18,000

Result: \$11,970