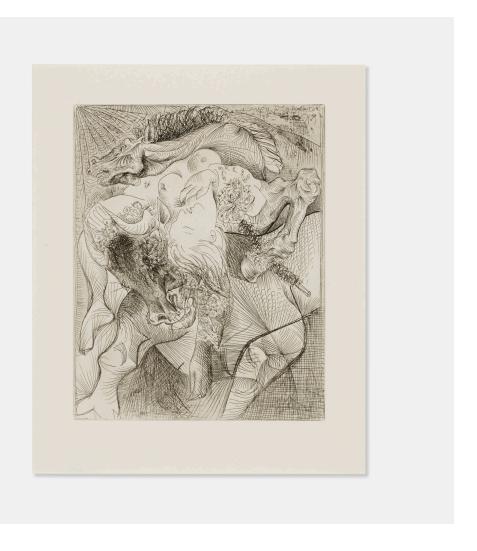

### PABLO PICASSO

Marie-Thérèse en femme torero

etching on Montval laid with Picasso watermark image: 11% h × 9% w in (30 × 24 cm) sheet: 17% h × 13% w in (45 × 34 cm)

This work is from the edition of 260 printed by Lacourière, Paris and published by A. Vollard, Paris. Collector's stamp to verso.

Provenance: Collection of Henri M. Petiet | Private Collection

Exhibited: Picasso on Paper, 28 September - 11 November 2023, Forum Gallery, New York

**Literature:** Bloch 220 | Baer 426 **Estimate:** \$20,000-30,000