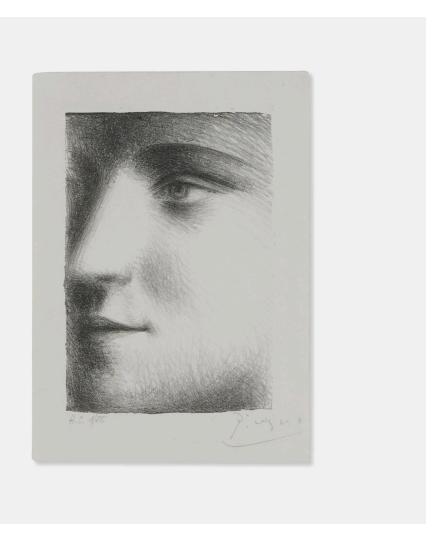

### **PABLO PICASSO**

Visage de Marie-Thérèse

lithograph on Japon

image:  $8 \text{ h} \times 5\% \text{ w}$  in  $(20 \times 14 \text{ cm})$ sheet:  $10\% \text{ h} \times 7\% \text{ w}$  in  $(26 \times 19 \text{ cm})$ 

Signed and numbered to lower edge 'H.C. 1/25 Picasso'. This work is hors commerce 1 of 25 apart from the edition of 200 published by G. Crès et Cie, Paris.

**Provenance:** Estate of André Level, Paris | The Herrmann Collection | Christie's, New York, *Nourishment for the Soul: The Herrmann Collection of Prints by Pablo Picasso*, 18 September 2020, Lot 12 | Private Collection

**Exhibited:** Picasso, Braque and Léger: 20th Century Modern Masters: Exhibition of 100 Masterworks, 15 September 2012 - 1 January 2013, The Forest Lawn Museum, Los Angeles (traveling exhibition)

Literature: Bloch 95 | Baer 243 | Mourlot XXIII | see Cramer 16