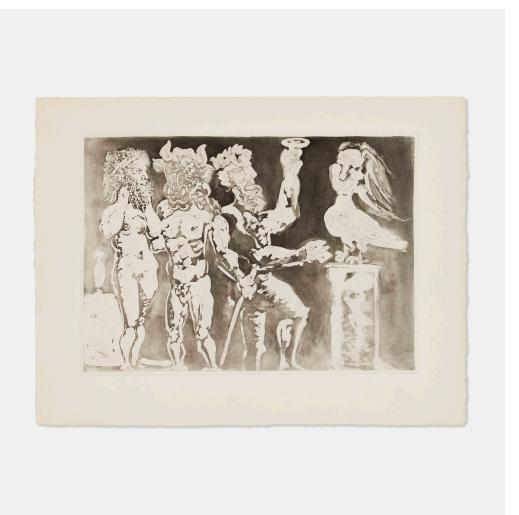

### **PABLO PICASSO**

Chez la pythie-harpye. Homme au masque de minotaure et femme au masque de sculpteur (from La Suite Vollard)

etching and aquatint on Montval laid with Picasso watermark

image:  $9\% \text{ h} \times 13\% \text{ w} \text{ in } (24 \times 35 \text{ cm})$ sheet:  $13\% \text{ h} \times 17\% \text{ w} \text{ in } (34 \times 44 \text{ cm})$ 

This work is from the edition of 260 with narrow margins (there was also an edition of 50 with wide margins) printed by Lacourière, Paris and published by A. Vollard, Paris.

**Provenance:** Larry Saphire | Christie's, New York, *Prints & Multiples featuring The Arrogant Eye: Prints from The Collection of the Late Larry Saphire*, 17-18 April 2019, Lot 309 | Private Collection

Literature: Bloch 227 | Baer 441 B.c.

Estimate: \$10,000-15,000

Result: \$6,048