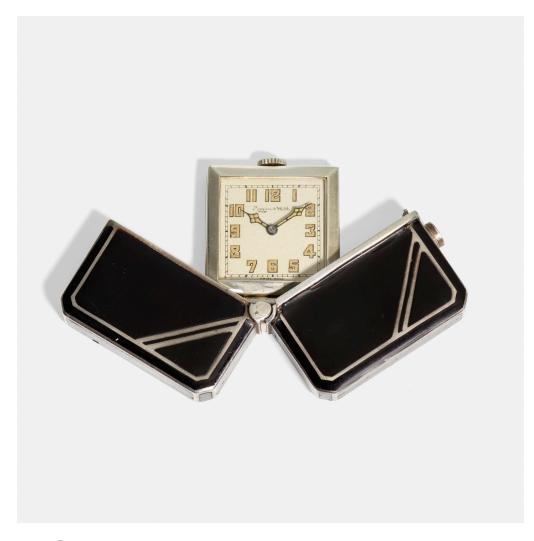

## MAPPIN & WEBB

Watch

United Kingdom, c. 1936 | lacquer on silver  $1\frac{\pi}{8}$  h ×  $1\frac{\pi}{2}$  w ×  $\frac{\pi}{4}$  d in (4 × 4 × 1 cm)

Stamped manufacturer's mark to clock face 'Mappin & Webb Swiss Made' and impressed to reverse 'Breveté 0.935' with touchmarks.

Literature: Art Deco Collectibles: Fashionable Objects from the Jazz Age, Capstick-Dale, pg. 251

Estimate: \$700-900 Result: \$1,071