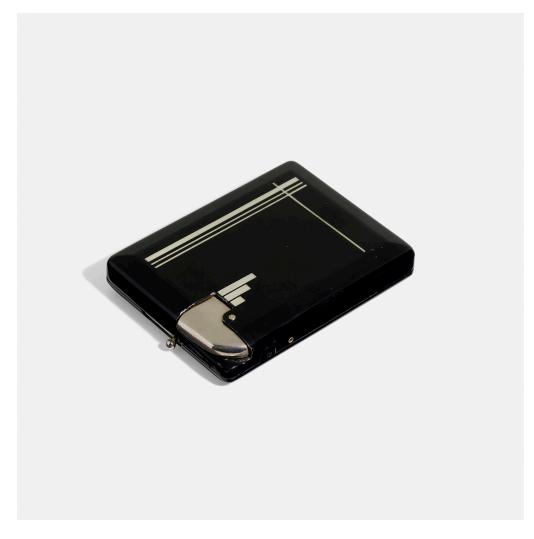

## MAGIC CASE

**Touch-A Puff Automatic Smoking Case** 

USA, c. 1935 | composite with silvered metal  $4\frac{1}{4}$  h ×  $3\frac{1}{8}$  w ×  $\frac{3}{4}$  d in (11 × 8 × 2 cm)

This *Touch-A Puff* Automatic Smoking Case cigarette dispenser features a built-in lighter allowing for a lit cigarette at the touch of a button.

Impressed manufacturer's mark to interior 'Magic Case Mfrs St. Louis, Mo. USA. PAT. NOS. 1186530 1293197 Other Patents Pending'. Sold with original box and instructions.

Literature: Art Deco Collectibles: Fashionable Objects from the Jazz Age, Capstick-Dale, pg. 65