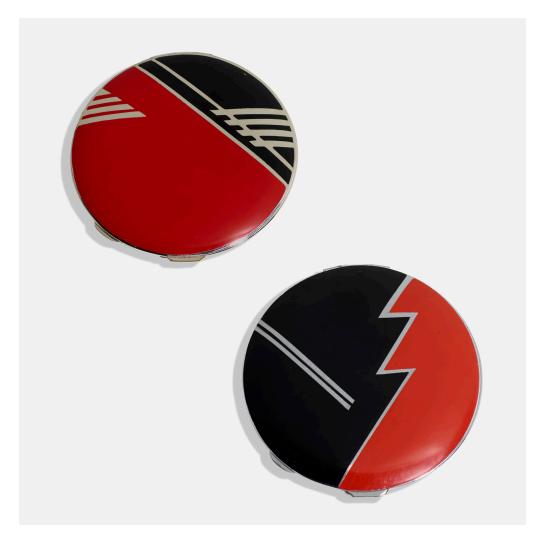

## **ROWENTA**

Compacts, set of two

Germany, c. 1930 | enamel on polished metal, mirrored glass  $1\!\!/4~h\times37\!\!/6$  dia in (1 × 10 cm)

Impressed manufacturer's mark to one example 'Rowenta'.

**Provenance:** John Jesse | Sotheby's, London, *The Pursuit of Style, John Jesse at Kensington*, 22 February 2006, Lot 276 (one example)

Literature: Art Deco Collectibles: Fashionable Objects from the Jazz Age, Capstick-Dale, pg. 144

Estimate: \$1,000-1,500