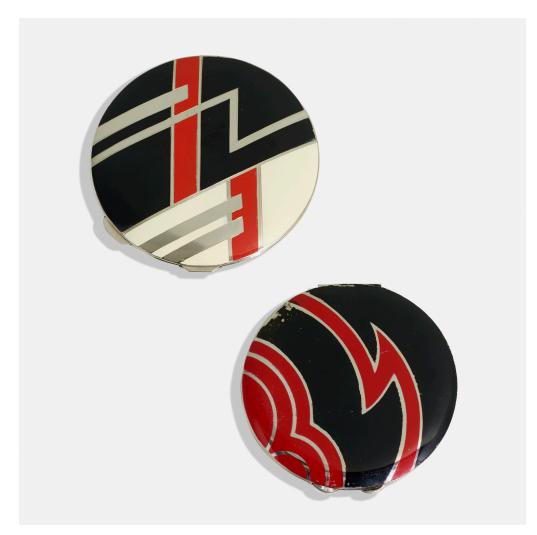

## ROWENTA Compacts, set of two

Germany, c. 1930 | enamel on polished metal, mirrored glass  $\frac{1}{4}$  h × 3 $\frac{3}{4}$  dia in (1 × 10 cm)  $\frac{1}{4}$  h × 3 $\frac{1}{4}$  dia in (1 × 8 cm)

**Provenance:** John Jesse | Sotheby's London, *The Pursuit of Style, John Jesse at Kensington*, 22 February 2006, Lot 276 (one example)

Literature: Art Deco Collectibles: Fashionable Objects from the Jazz Age, Capstick-Dale, pg. 145