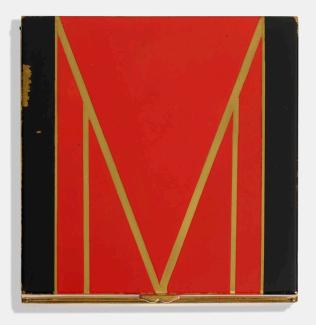

### L.S. MAYER Elfin Duplex cigarette case

Germany, c. 1934 | enamel on gilt metal  $3\frac{1}{8}$  h ×  $3\frac{1}{4}$  w ×  $\frac{5}{8}$  d in (8 × 8 × 2 cm)

This rare example features one compartment for cigarettes and a secret drawer concealing a mirrored compact. Impressed manufacturer's mark to interior 'Elfin - Duplex DRG'.

Literature: Art Deco Collectibles: Fashionable Objects from the Jazz Age, Capstick-Dale, pg. 57

Estimate: \$1,500-2,000