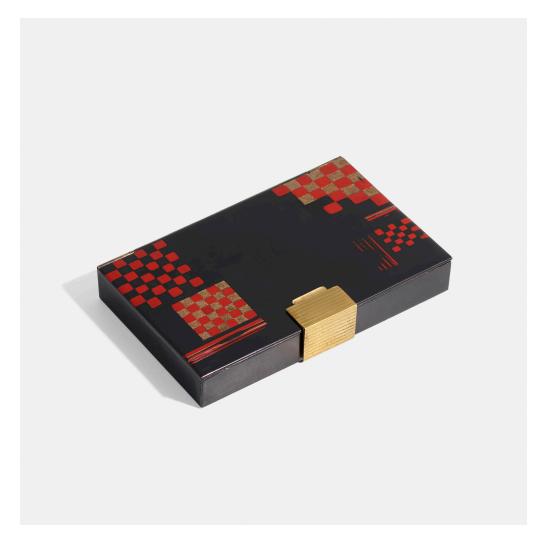

## 102

Minaudière

### JEAN DUNAND

Switzerland/France, c. 1935 | lacquer on gilt metal, silvered glass % h × 5% w × 3% d in (2 × 15 × 9 cm)

This model appears to be the L.S. Mayer Elma model with decoration applied by Jean Dunand.

Embossed signature to underside 'Jean Dunand'.

Literature: Art Deco Collectibles: Fashionable Objects from the Jazz Age, Capstick-Dale, ppg. 202-203

Estimate: \$12,000-18,000