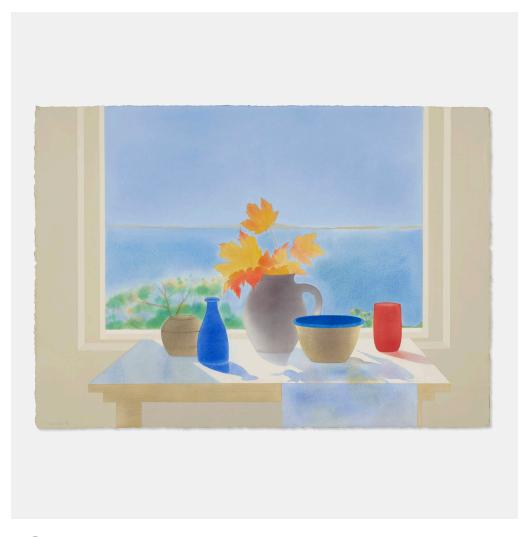

### **ELIZABETH OSBORNE**

Autumn Still Life

watercolor on paper  $29\% \text{ h} \times 41\% \text{ w}$  in  $(75 \times 106 \text{ cm})$ 

Signed and dated to lower left 'Osborne '81'.

Provenance: Fischbach Gallery, New York | Private Collection | Thence by descent

**Exhibited:** American Realism: Twentieth Century Drawings and Watercolors, 7 November 1985 - 12 January 1986, San Francisco Museum of Modern Art

January 2000, Gan Francisco massam of measure in

Literature: American Realism: Twentieth Century Drawings and Watercolors, San Francisco Museum of

Modern Art exhibition catalog, pl. 145

Estimate: \$3,000-5,000

Result: \$8,820