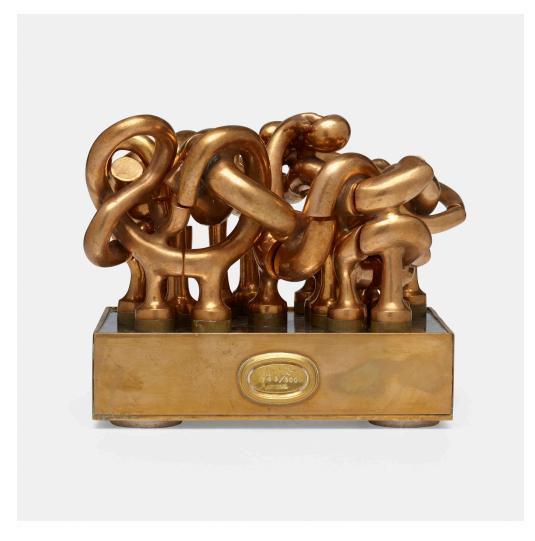

## MIGUEL BERROCAL

Puzzle

bronze, chrome-plated steel  $6\%~h\times7\%~w\times5\%~d$  in (16  $\times$  18  $\times$  13 cm)

Impressed signature and number to drawer 'Berrocal 763/3000 Artcurial'. This work is number 763 from the edition of 3000. This three-dimensional mechanical puzzle sculpture is a variation on the theme of the homage to Picasso and is composed of seventeen interlocking elements and base with drawer for storage. Puzzle elements are affixed with magnets. Sold with original book containing instructions for assembly and certificate issued by Artcurial

Literature: Antologica Berrocal (1955-1984), Gallego, Opus 158, ppg. 286-289, 455

Estimate: \$2,000-3,000

Result: \$3,276