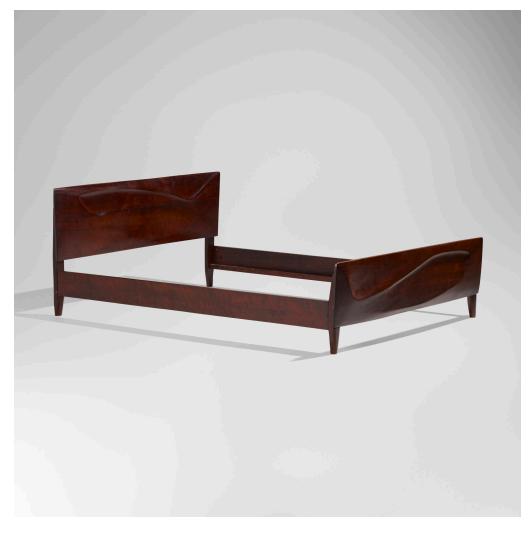

## EMIL MILAN Queen-sized bedframe

USA, c. 1963 | rosewood

34 h × 64 w × 85½ d in (86 × 163 × 217 cm)

**Provenance:** The Artist | Acquired from the previous circa 1963, Private Collection, Pennsylvania | Freeman's, Philadelphia, *Design*, 16 October 2016, Lot 42 | Private Collection, Philadelphia