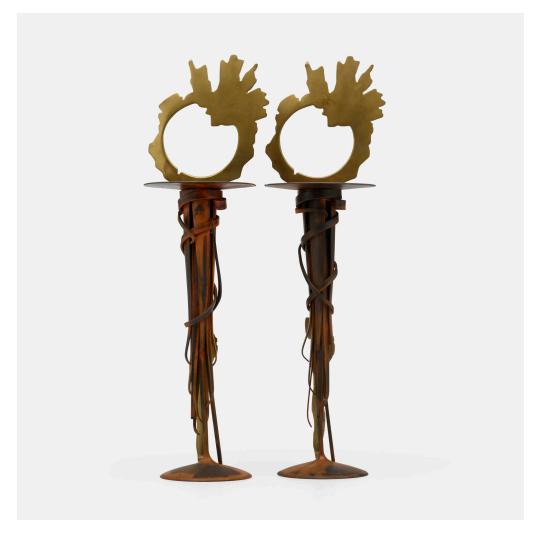

## ALBERT PALEY

Eclipse candleholders, pair

USA, 1994 | forged and fabricated steel with a natural patina, brass 23½ h  $\times$  7 w  $\times$  6 d in (60  $\times$  18  $\times$  15 cm)

Impressed signature and date to top of each base '© Albert Paley 1994' and numbered to underside 'S 38 27' and 'S 38 36'. These works are from the edition of 25 pairs and are registered in the Paley Studio Archives as #DC 1994.03.

Provenance: Important Philadelphia Estate

Estimate: \$3,000-4,000

Result: \$2,520