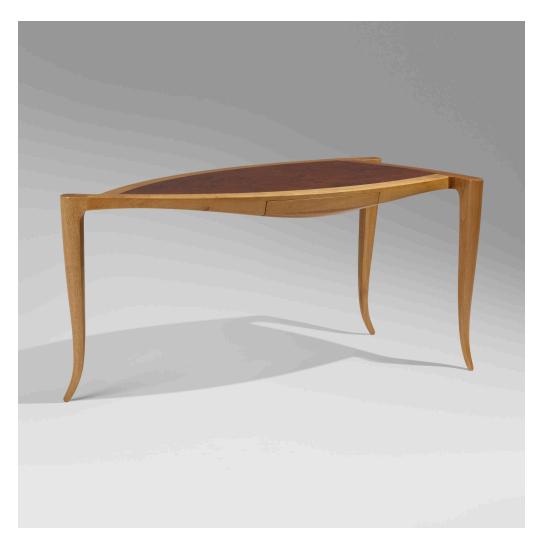

### WENDELL CASTLE COLLECTION Prototype Alchemist desk

USA, 2012 | bleached walnut, walnut burl, ebony 28½ h × 61¼ w × 30¼ d in (72 × 156 × 77 cm)

The present work features dovetail joints that were removed from the design when the model went into production.

Desk features one pencil drawer. Branded and impressed manufacturer's mark and number to underside 'WC 9939.01'.

Provenance: Private Collection

Estimate: \$12,000-18,000 Result: \$9,450