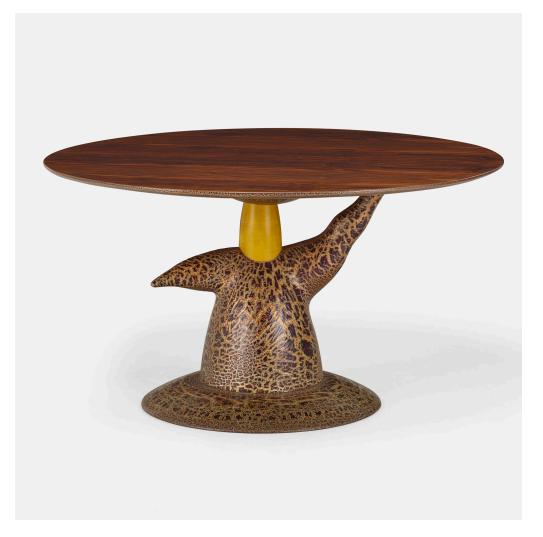

## WENDELL CASTLE It's Up to You dining table

USA, 1997 | macassar ebony, maple, polychromed wood 29½ h  $\times$  54 dia in (75  $\times$  137 cm)

Carved signature and date to base 'Castle 97'. This work is unique and is registered with the artist's studio as number 1198.

Provenance: Private Collection

Exhibited: Wendell Castle: New Work, 12 February - 7 March 1998, Indigo Galleries, Boca Raton

**Literature:** Wendell Castle: A Catalogue Raisonné 1958-2012, Eerdmans, pg. 329 illustrates this example and pg. 368, no. IV.593 references this example