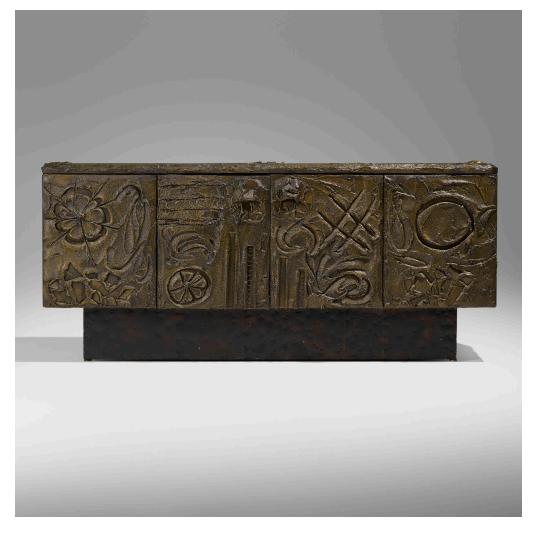

## Sculpted Bronze cabinet

Paul Evans Studio for Directional | USA, 1972 | bronzed resin over wood, slate, patinated steel 31% h × 73 w × 20% d in (80 × 185 × 52 cm)

Cabinet features two bi-fold doors concealing two adjustable shelves. Incised signature and date to underside 'PE 72'.

Provenance: Private Collection, Connecticut

Literature: Paul Evans: Designer & Sculptor, Head, ppg. 88, 91

Estimate: \$20,000-30,000

Result: \$35,280