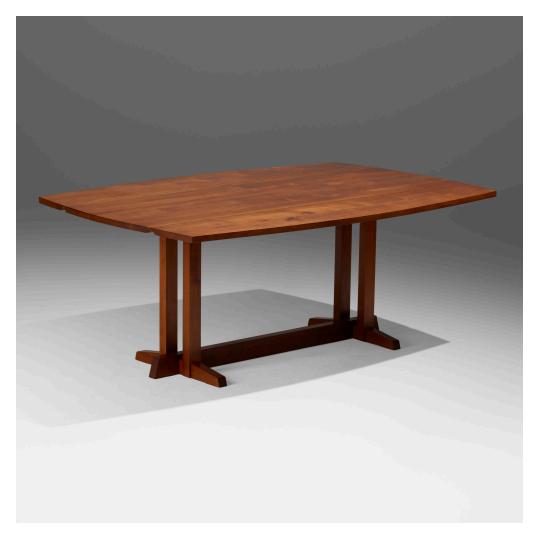

## GEORGE NAKASHIMA

### Special-order Frenchman's Cove II drop-leaf dining table

Nakashima Studio | USA, 1967 | American black walnut 28½ h × 72 w × 24 d in (72 × 183 × 61 cm)

Table features two 12-inch drop-leaves and measures 48 inches when fully extended. Sold with a digital copy of the original order card.