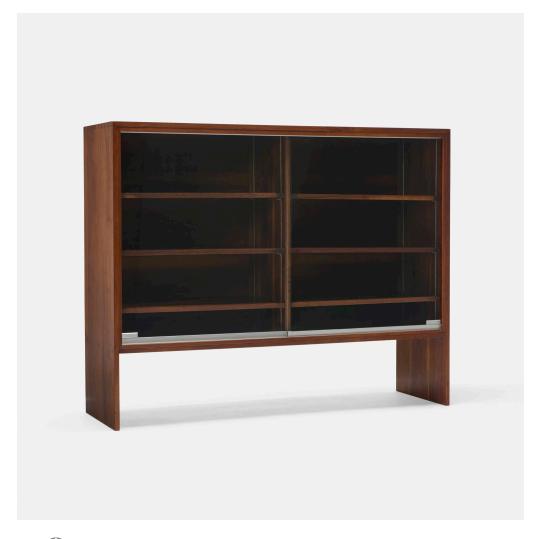

## GEORGE NAKASHIMA

Special shelving unit

Nakashima Studio | USA, 1974 | American black walnut, glass, aluminum 48 h  $\times$  60 w  $\times$  18 d in (122  $\times$  152  $\times$  46 cm)

The present lot can be used alone or placed atop a sliding door cabinet.

Shelving unit features two sliding glass doors with six adjustable shelves. Signed with client's name to reverse 'Sperling'. Sold with a digital copy of the original order card.

Provenance: The Artist | Collection of Stevens Sperling, New Hope | Thence by descent