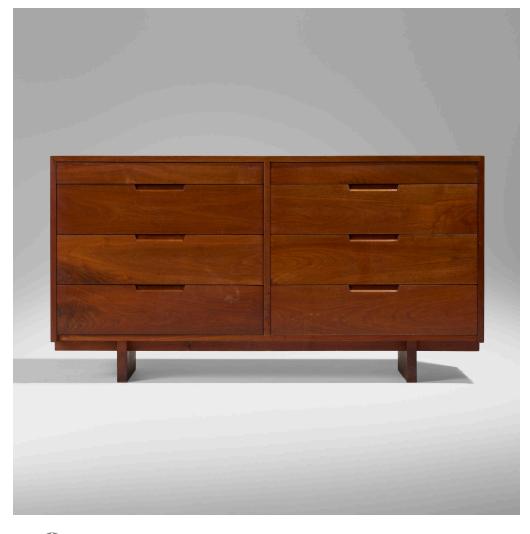

## **GEORGE NAKASHIMA**

**Double Chest of Drawers** 

Nakashima Studio | USA, 1966 | American black walnut 31% h × 60 w × 20 d in  $(81 \times 152 \times 51$  cm)

Chest features eight drawers. Sold with digital copies of the original order card and invoice from Moderne Gallery.

**Provenance:** The Artist | Collection of Mrs. Arthur Edelman | Moderne Gallery, Philadelphia | Acquired from the previous in 2016, Private Collection

**Literature:** George Nakashima, Woodworkers, studio catalog, unpaginated George Nakashima Woodworkers: Process Book, Nakashima, pg. 72

Estimate: \$18,000-24,000

Result: \$25,200