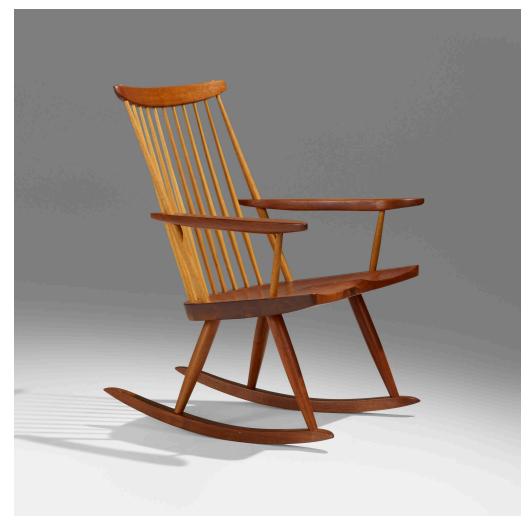

## 108

## GEORGE NAKASHIMA

New Chair Lounge rocker with arms

Nakashima Studio | USA, 1989 | American black walnut, hickory  $35\frac{1}{2}$  h × 26 w × 30 d in  $(90 \times 66 \times 76$  cm)

Signed and dated to underside 'Studio Rocker George Nakashima June 1989'.

**Provenance:** Acquired directly from the artist, Collection of Drs. Julian and Sheila Katz, Gladwyne, PA | Estate of Dr. Sheila Katz

Literature: George Nakashima Woodworkers: Process Book, Nakashima, pg. 77