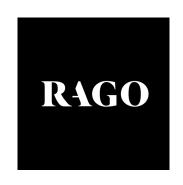

## **GEORGE NAKASHIMA**

Conoid coffee table

Nakashima Studio | USA, 1989 | madrone burl, cherry 13 h  $\times$  27½ w  $\times$  17 d in (33  $\times$  70  $\times$  43 cm)

Table features a single slab top with two free edges, burl detail, and figured grain. Signed and dated to underside 'George Nakashima April 15 1989'. Sold with a digital copy of the original drawing.

**Provenance:** Acquired directly from the artist, Collection of Drs. Julian and Sheila Katz, Gladwyne, PA | Estate of Dr. Sheila Katz

**Literature:** George Nakashima, Woodworker, studio catalog, unpaginated George Nakashima Woodworkers: Process Book, Nakashima, pg. 79

Estimate: \$7,000-9,000

Result: \$13,860