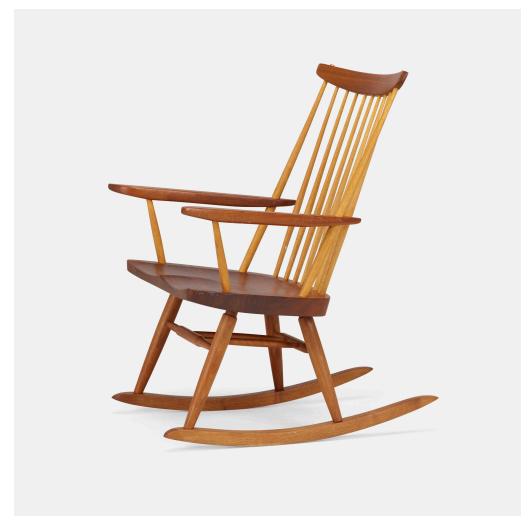

## GEORGE NAKASHIMA

New Chair rocker with arms

Nakashima Studio | USA, 1988 | American black walnut, hickory  $36 \text{ h} \times 24\frac{1}{4} \text{ w} \times 29 \text{ d}$  in  $(91 \times 62 \times 74 \text{ cm})$ 

Rocker features a single slab seat with figured grain. Signed, dated and inscribed to underside 'George Nakashima May 13, 1988 Katz-Rocker 1 piece fig. seat'. Sold with a digital copy of the original drawing.