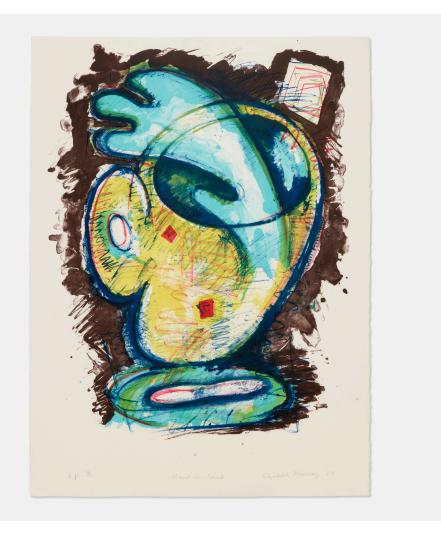

## **ELIZABETH MURRAY**

Hand-on-Head

lithograph in colors on paper  $29\% \text{ h} \times 22 \text{ w}$  in  $(76 \times 56 \text{ cm})$ 

Signed, titled, dated and numbered to lower edge 'AP 4/10 Hand-on-Head Elizabeth Murray 84'. This work is artist's proof 4 of 10.

**Provenance:** The Artist | A Shelter from the Storm: Artists for the Homeless of New York | Acquired from the previous in 1983, Collection of Dina and Jerry Wind

Estimate: \$600-800 Result: \$567

RAGO