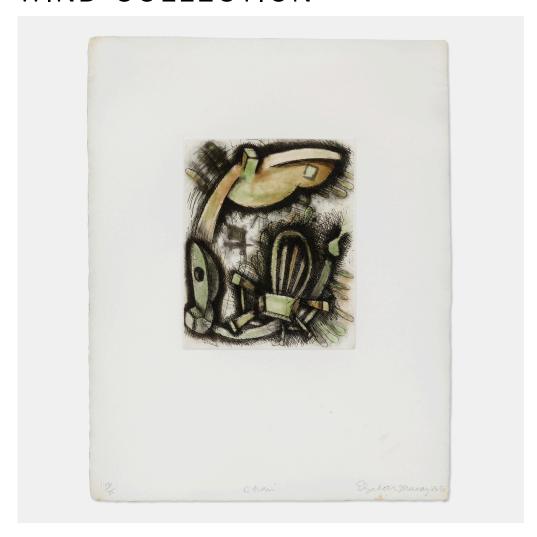

## **ELIZABETH MURRAY**

Chair

etching and aquatint in colors image:  $8 \text{ h} \times 6\% \text{ w}$  in  $(20 \times 17 \text{ cm})$  sheet:  $17\% \text{ h} \times 13\% \text{ w}$  in  $(44 \times 35 \text{ cm})$ 

Signed, titled, dated and numbered to lower edge '12/35 Chair Elizabeth Murray 89-90' with publisher's blindstamp. This work is number 12 from the edition of 35 plus 5 artist's proofs printed and published by Universal Limited Art Editions, Inc., Long Island, NY.

**Provenance:** Friends of the Philadelphia Museum of Art | Acquired from the previous in 1990, Collection of Dina and Jerry Wind

Estimate: \$400-600 Result: \$756