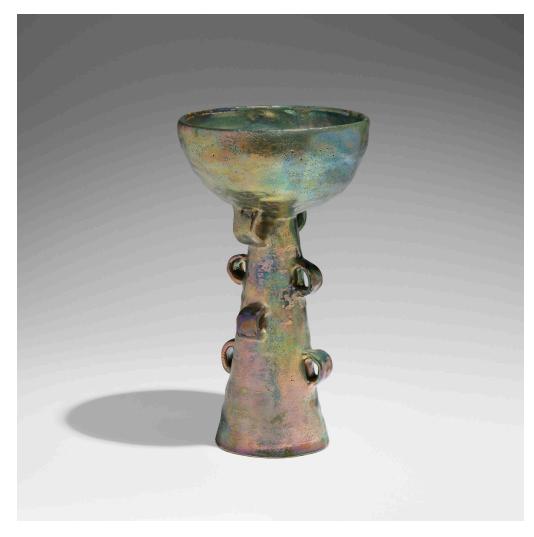

## **BEATRICE WOOD**

**Exceptional chalice** 

lustre-glazed earthenware 12½ h × 7 dia in (32 × 18 cm)

Chalice features eight handles. Slip signature and number to underside 'Beato BWTF #291'.

**Provenance:** Garth Clark Gallery, New York | Acquired from the previous in 1995, Collection of Dina and Jerry Wind

Literature: Beatrice Wood: A Centennial Tribute, Naumann (ed.), unpaginated illustrates similar example

Estimate: \$6,000-9,000

Result: \$25,200