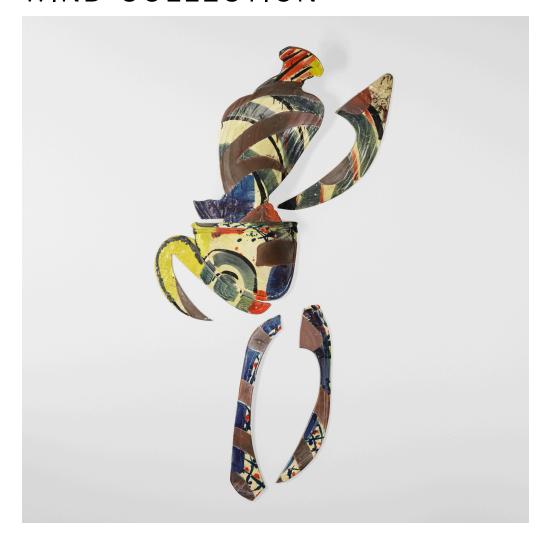

## 110

## **BETTY WOODMAN**Balustrade Relief Vase 77

glazed earthenware

 $70 \text{ h} \times 35\% \text{ w} \times 9\% \text{ d in } (178 \times 90 \times 24 \text{ cm})$ 

Work is composed of six elements. Impressed signature to edge of one element 'Woodman' and numbered to verso of four elements '77'.

**Provenance:** Max Protetch Gallery, New York | Acquired from the previous in 1998, Collection of Dina and Jerry Wind

Literature: Betty Woodman, Koplos et al., ppg. 132-133, 137, 150-151 illustrate similar examples