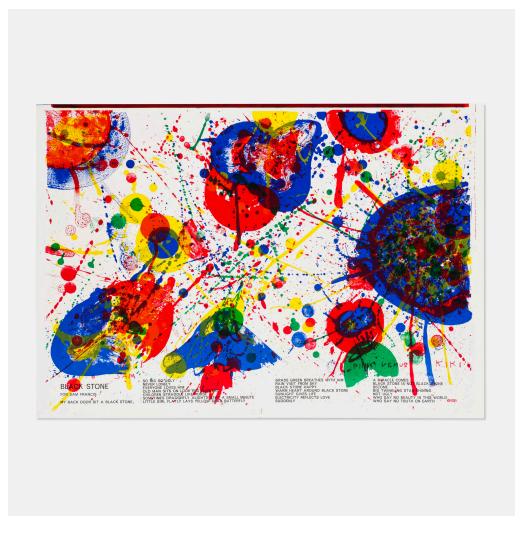

## SAM FRANCIS

Pink Venus Kiki (from the One Cent Life portfolio)

offset lithograph in colors  $16\frac{1}{4}$  h ×  $22\frac{3}{4}$  w in (41 × 58 cm)

One Cent Life was an avant-garde publication that combined written works by Walasse Ting with contributed artworks by Pop and Abstract artists such as Roy Lichtenstein, Jim Dine, Joan Mitchell, Mel Ramos, Sam Francis and Andy Warhol, among others.

This work is from the edition of 2000 printed by Maurice Beaudet, Paris and published by E.W. Kornfeld, Bern.

Estimate: \$300-500 Result: \$252