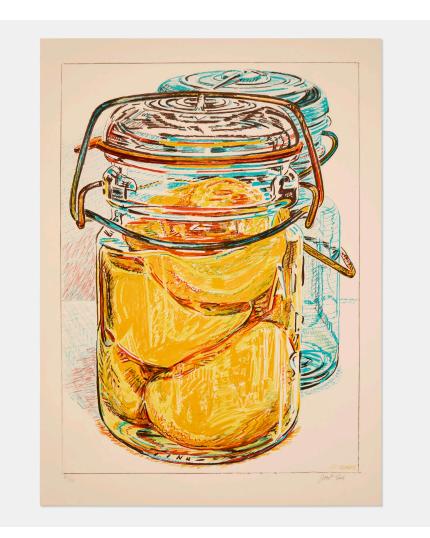

## **JANET FISH** Preserved Peaches (from the 1776 USA 1976: Bicentennial Prints portfolio)

lithograph in colors on Arches image:  $26 \text{ h} \times 19 \text{ w}$  in ( $66 \times 48 \text{ cm}$ ) sheet:  $29\% \text{ h} \times 21\% \text{ w}$  in ( $76 \times 55 \text{ cm}$ )

Signed, dated and numbered to lower edge 'JF ©1975 VII/XII Janet Fish'. This work is number 7 from the gift edition of 12 apart from the edition of 75 printed by the artist and published by Special Projects Group, Chicago.