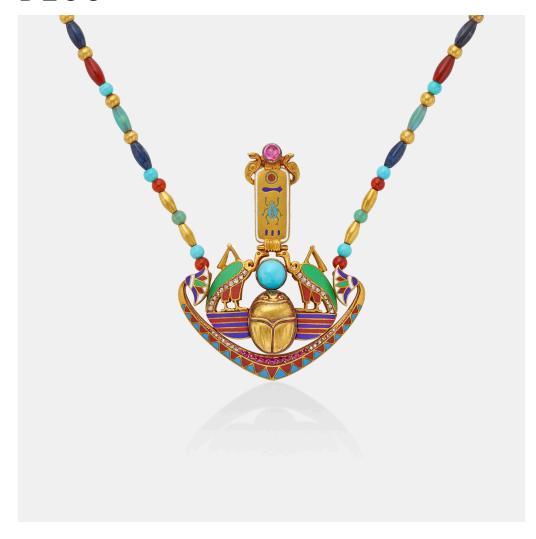

## EGYPTIAN REVIVAL

Important enamel, gem-set, and diamond necklace

The gold and enamel pendant centering on a scarab, ibis, lotus flowers, hieroglyphics, and serpents set with a cabochon ruby and turquoise, rose-cut diamonds, circular-cut rubies, joined to a strand of turquoise, carnelian, chalcedony, azurite, and gold beads; 1910s

14k yellow gold

16 in; Gross weight 12.7 dwts

Estimate: \$8,000-10,000

**Result:** \$9,170