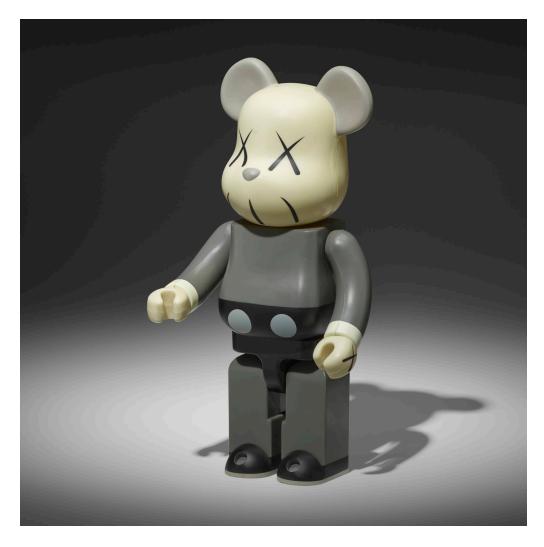

## KAWS (BRIAN DONNELLY)

Companion Be@rbrick 400%

painted cast vinyl

11 h × 5½ w × 3¾ d in (28 × 14 × 10 cm)

Stamped signature, date and manufacturer's mark to reverse 'B@-000.comLTD005 © KAWS..02 © Medicom Toy 2002'. Impressed title and manufacturer's mark to underside 'Be@rbrick Medicom Toy'. This work is from the edition of unknown size produced by Medicom Toy, Tokyo. Sold with original packaging.

Estimate: \$1,000-1,500

**Result:** \$882