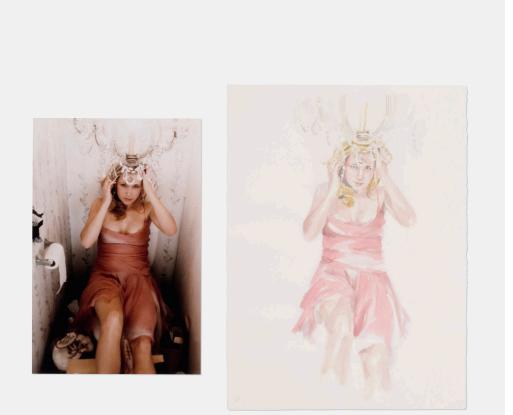

### **PATTY CHANG** Two works from the Sorority Stage Fright portfolio

C-print; watercolor and graphite on paper 30<sup>1</sup>/<sub>8</sub> h × 22<sup>3</sup>/<sub>8</sub> w in (77 × 57 cm) 26 h × 17<sup>1</sup>/<sub>2</sub> w in (66 × 44 cm)

Lot is comprised of *Untitled from Sorority Stage Fright (mauve dress)* and *Untitled from Sorority Stage Fright (Single Figure, Chandelier)*. Signed, dated and numbered to verso of one work 'Patty Chang 2004 2/5'. This work is number 2 from the edition of 5.