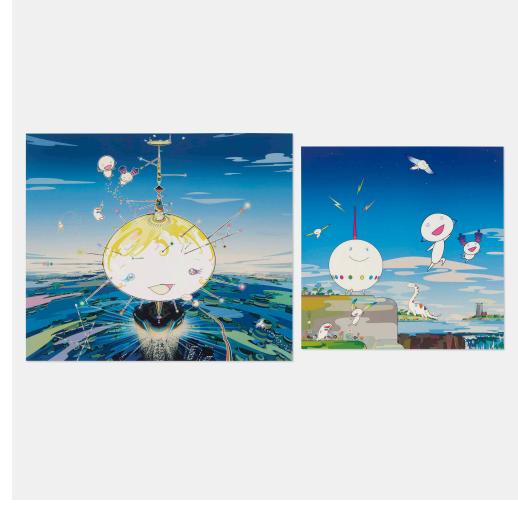

### TAKASHI MURAKAMI

Mamu Came from the Sky; Planet 66 (two works)

offset lithograph in colors

30% h × 35% w in (77 × 90 cm)

 $26\% \text{ h} \times 26\% \text{ w} \text{ in } (68 \times 68 \text{ cm})$ 

Signed and numbered to lower right of each work '81/300' and '100/300'. These works are numbers 81 and 100 each from the editions of 300 printed and published by Kaikai Kiki Co., Ltd., Tokyo.

Estimate: \$1,500-2,500

Result: \$2,394