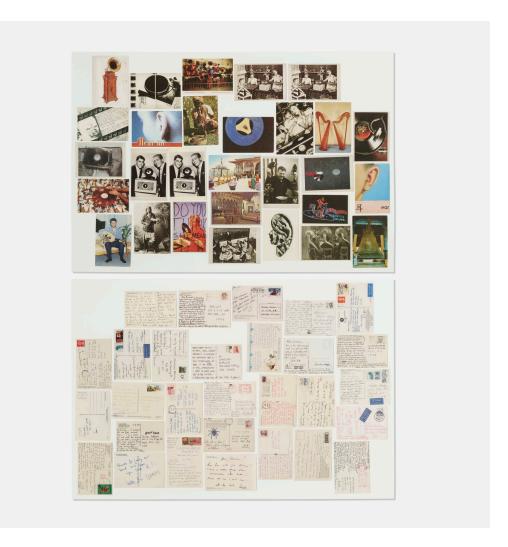

## CHRISTIAN MARCLAY

Postcards (diptych)

offset lithograph in colors with letterpress each: 25% h × 37% w in (64 × 95 cm)

Signed, dated, numbered and inscribed to verso of each panel '90/100 1 of 2 Christian Marclay 2003' and '90/100 2 of 2 Christian Marclay 2003'. This work is number 90 from the edition of 100 published by the Chinati Foundation, Marfa.

Provenance: Chinati Foundation, Marfa | Private Collection

Estimate: \$800-1,200

Result: \$945