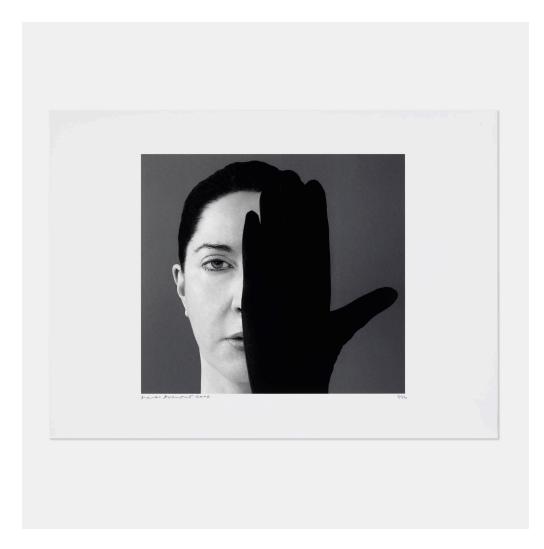

## MARINA ABRAMOVIĆ

Light Side/Dark Side (from the 2006: Trance/Borders portfolio)

resin-coated type laser-exposed print on llfospeed resin-coated digital paper image: 15% h × 17% w in (40 × 44 cm)

sheet: 21% h × 29% w in (56 × 76 cm)

Signed, dated and numbered to lower edge 'Marina Abramović 2006 4/50'. This work is number 4 from the edition of 50 printed by Griffin Editions, New York and published by Exit Art, New York.

Estimate: \$1,000-1,500