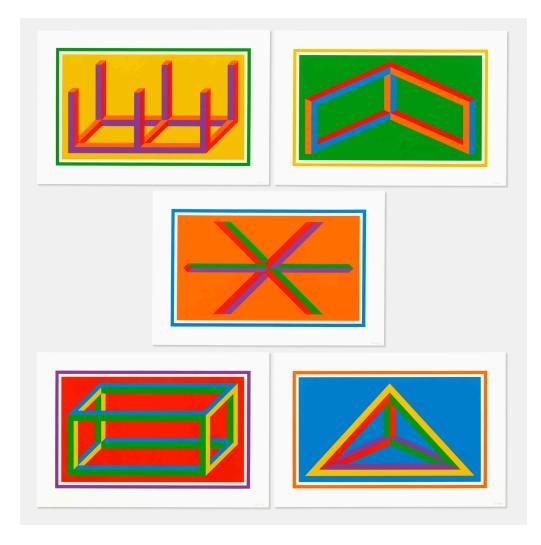

# SOL LEWITT

## Isometric Figures

linocut in colors on Somerset Satin image:  $14\% \text{ h} \times 24\% \text{ w}$  in ( $38 \times 63 \text{ cm}$ ) sheet:  $19\% \text{ h} \times 29\% \text{ w}$  in ( $50 \times 75 \text{ cm}$ )

Signed and numbered to lower right of each work 'LeWitt 28/55'. This complete set of five works is number 28 from the edition of 55 printed by Watanabe Studio, Brooklyn and published by Alberico Cerri Serbelloni/Gabrius SpA., Milan.

**Literature:** Krakow 2002.01 **Estimate:** \$10,000-15,000

Result: \$11,340