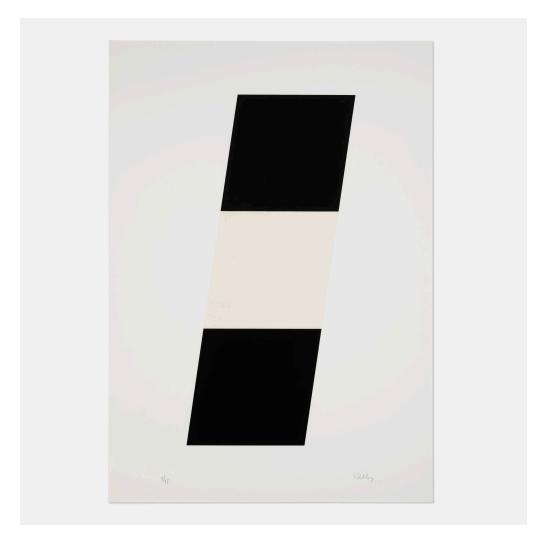

### **ELLSWORTH KELLY**

Black/White/Black

screenprint in colors on Special Arjomari sight: 42¼ h × 29¾ w in (107 × 76 cm)

Signed and numbered to lower edge '9/75 Kelly' with publisher's stamps. This work is number 9 from the edition of 75 printed and published by Gemini G.E.L., Los Angeles.

**Provenance:** Gemini G.E.L., Los Angeles | Acquired from the previous, Private Collection | Thence by descent

Literature: Axsom 63 | Gemini 232

Estimate: \$5,000-7,000

Result: \$5,292