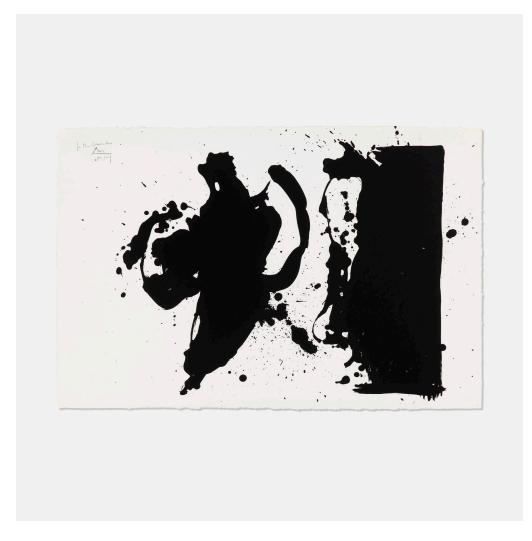

### ROBERT MOTHERWELL

**Elegy Study** 

lithograph on Twinrocker handmade paper  $25\%\ h\times 37\%\ w$  in (65 × 95 cm)

Signed, numbered and inscribed to upper left 'For The Alexanders RM Trial Proof'. This work is a trial proof apart from the edition of 98 printed by Derriére L'Étoile Studios, New York and published by Brooke Alexander, Inc., New York.

Provenance: Brooke Alexander, Inc., New York | Private Collection

Literature: Engberg/Banach 240 | Belknap 209

Estimate: \$4,000-6,000

Result: \$5,670