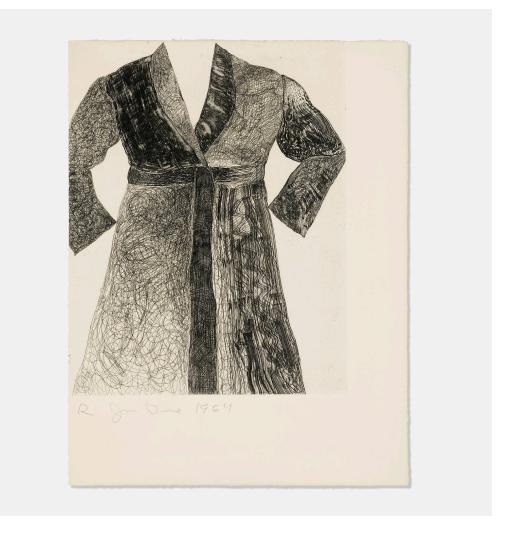

### JIM DINE

Self-Portrait (Zinc and Acid) (from New York Ten portfolio)

etching on Arches

image: 17% h × 13% w in (44 × 35 cm) sheet: 22 h × 16% w in (56 × 43 cm)

Signed, dated and numbered to lower edge 'R Jim Dine 1964'. This work is artist's proof 17 of 25 (inscribed A - Y) apart from the edition of 200 printed by Emiliano Sorini, New York and published by Tanglewood Press, New York.

Literature: Mikro 26

Estimate: \$1,500-2,000

**Result:** \$1,890