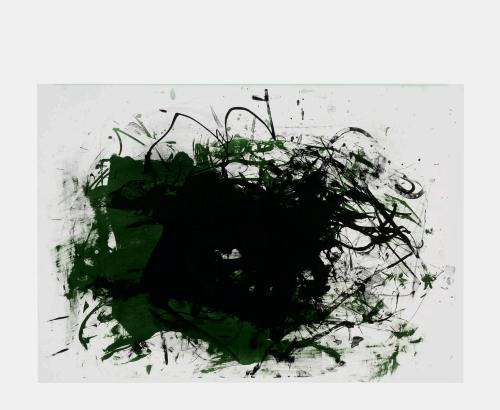

### JOAN MITCHELL AND WALASSE TING Untitled (from the One Cent Life portfolio)

lithograph in colors 16¼ h × 22% w in (41 × 58 cm)

*One Cent Life* was an avant-garde publication that combined written works by Walasse Ting with contributed artworks by Pop and Abstract artists such as Roy Lichtenstein, Jim Dine, Joan Mitchell, Mel Ramos, Sam Francis and Andy Warhol, among others.

This double-sided example features a work by Joan Mitchell to one side and a work by Walasse Ting to the other side. This work is from the edition of 2000 printed by Maurice Beaudet, Paris and published by E. W. Kornfeld, Bern, Switzerland.