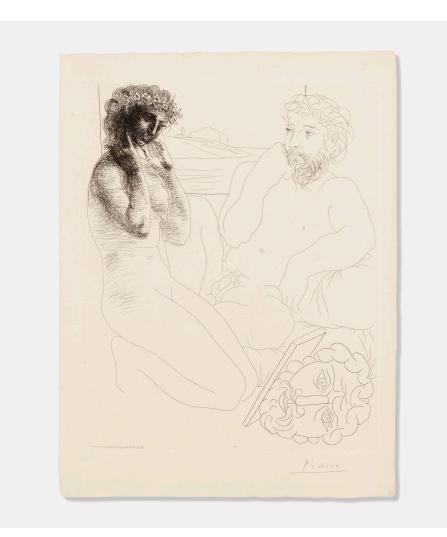

### **PABLO PICASSO** Sculpteur et modèle agenouillé (from La Suite Vollard)

etching on Montval watermark Vollard image: 14½ h × 11¾ w in (37 × 30 cm) sheet: 175k h × 13¾ w in (45 × 34 cm)

Signed to lower right 'Picasso'. This work is from the edition of 260 published by A. Vollard, Paris. Sold with a certificate of authenticity from Bridgette Mayer Gallery.

**Provenance:** Edouard Loeb Gallery, Paris | Collection of Janet Fleisher | Collection of Jill and Sheldon Bonovitz | Bridgette Mayer Gallery, Philadelphia | Private Collection

Exhibited: Bridgette Mayer Gallery at Art Miami 2012, 5 - 9 December 2012

Literature: Bloch 178 | Baer 331

Estimate: \$12,000-18,000 Result: \$12,600