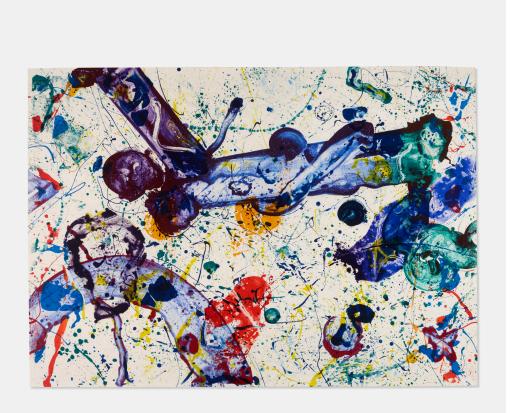

## 115

SAM FRANCIS King Corpse (SFS-288)

screenprint in colors on Arches Cover 41% h × 58% w in (106 × 149 cm)

Signed and numbered to lower edge '9/65 Sam Francis' with publisher's stamps. This work is number 9 from the edition of 65 printed and published by Gemini G.E.L., Los Angeles.