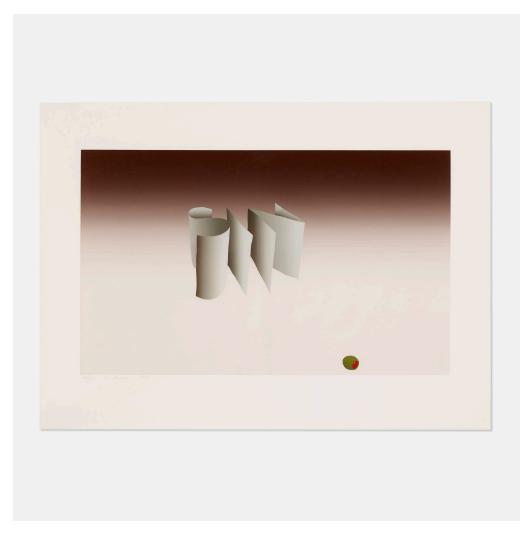

### **ED RUSCHA**

Sin

screenprint in colors on Louvain Opaque Cover image:  $12\% \text{ h} \times 21\% \text{ w}$  in  $(33 \times 55 \text{ cm})$  sheet:  $18\% \text{ h} \times 26\% \text{ w}$  in  $(48 \times 67 \text{ cm})$ 

Signed, dated and numbered to lower left '24/150 E. Ruscha 1970'. This work is number 24 from the edition of 150 printed and published by Cirrus Editions, Los Angeles.

Literature: Enberg 41

Estimate: \$10,000-15,000