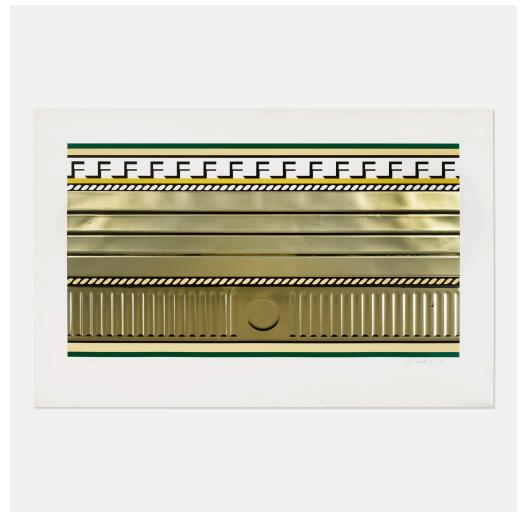

### **ROY LICHTENSTEIN**

Entablature III (from the Entablature series)

screenprint, lithograph and collage in colors with embossing on BFK Rives image: 20% h × 38 w in ( $52 \times 97$  cm) sheet: 29% h × 44% w in ( $74 \times 114$  cm)

Signed, dated and numbered to lower edge 'PP of Lichtenstein '76'. This work is a printer's proof apart from the edition of 16 published by Tyler Graphics Ltd., Mt. Kisco, NY.

Literature: Corlett 140
Estimate: \$8,000-10,000