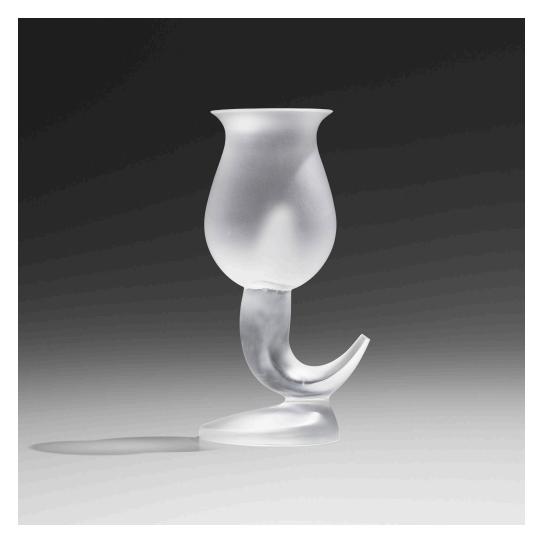

## FRANK GEHRY Fish goblet (from The Architects' Collection)

Desna Glass and Amses Cosma Inc. for Swid Powell | Canada/USA, 1990 | hand-blown and cast leaded glass

 $7\frac{3}{4}$  h × 4 w ×  $3\frac{1}{4}$  d in (20 × 10 × 8 cm)

Etched manufacturer's mark, signature and number to underside 'Gehry Swid Powell Edition 250 Amses Cosma'. This work is from the edition of 250.

Estimate: \$200-300 Result: \$315